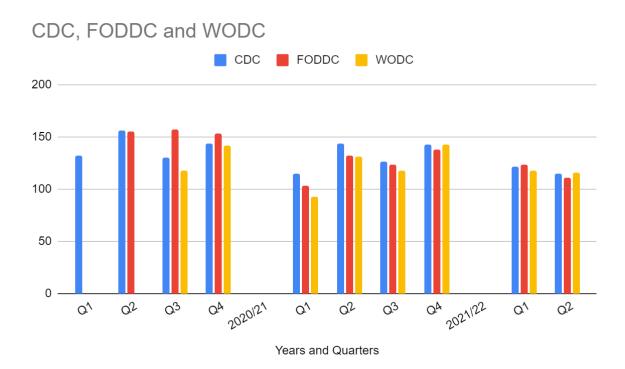

## **Performance Statistics**

The chart below shows the number of requests received for CDC for the financial years 2019/20, 2020/21 and quarters 1 and 2 of 2021/22.

The number of requests received can be compared with the partner councils as follows Please note that there is no comparison for Q1 of 2019/20 due to a lack of data: