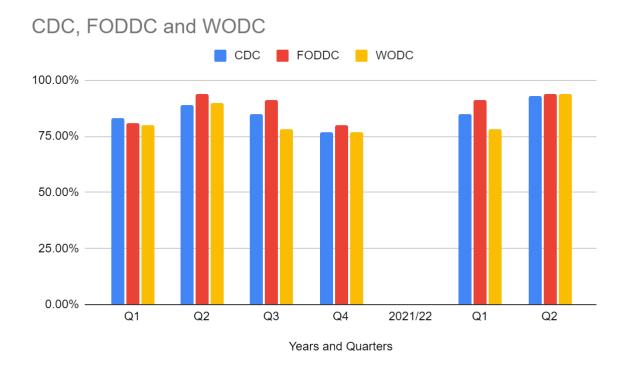

## Response Rates

The chart below sets out by way of percentages the number of responses received that have been responded to within the statutory 20 working days for the 2020/21 financial year and the first two quarters of this financial year. It has not been possible to provide this level of detail for 2019/20 due to a lack of data.

It is notable that response rates have been variable, particularly for 2020/21 when the team were adversely affected by staff sickness and the pandemic.

As we have moved out of this turbulent period and into the first quarter of this financial year responses rates improved and have continued to improve during quarter 2.